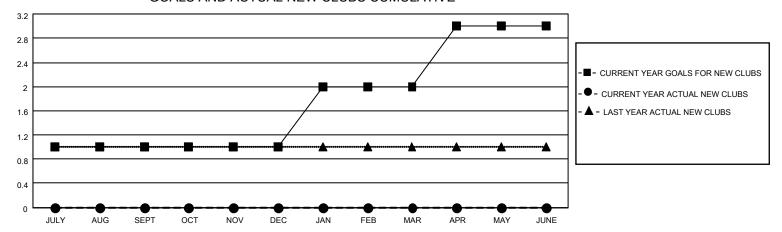

## GOALS AND ACTUAL NEW CLUBS CUMULATIVE

## MONTHLY MEMBERSHIP PROGRESS REPORT

LOCATION TEXAS District 2 S3 Results as of: 6/30/2023

| Clubs                 |               |           |               | Members               |                        |                         |                                                    |
|-----------------------|---------------|-----------|---------------|-----------------------|------------------------|-------------------------|----------------------------------------------------|
| RESULTS FOR 2022-2023 |               |           |               | RESULTS FOR 2022-2023 |                        |                         |                                                    |
| QUARTER               | NEW CLUB GOAL | NEW CLUBS | DROPPED CLUBS | QUARTER MEME          | BER GROWTH NET<br>GOAL | MEMBER GROWTH<br>ACTUAL | DROPPED<br>MEMBERS ACTUAL<br>(including transfers) |
| JULY/AUG/SEPT         | 1             | 0         | 1             | JULY/AUG/SEPT         | 12                     | 83                      | 61                                                 |
| OCT/NOV/DEC           | 0             | 0         | 0             | OCT/NOV/DEC           | 12                     | 53                      | 74                                                 |
| JAN/FEB/MAR           | 1             | 0         | 0             | JAN/FEB/MAR           | 12                     | 85                      | 38                                                 |
| APR/MAY/JUNE          | 1             | 0         | 2             | APR/MAY/JUNE          | 12                     | 87                      | 128                                                |