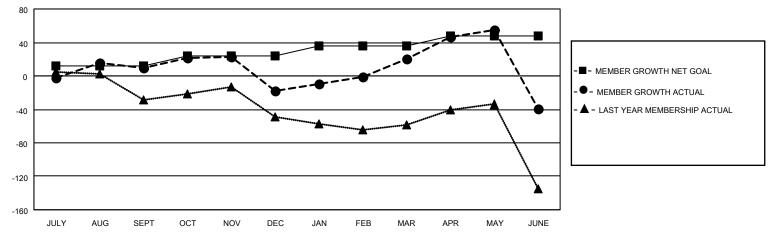

## GOALS AND ACTUAL MEMBERS CUMULATIVE

| DROPPED CLUBS: 3 |     | 35 CLUBS OF 49 ADDED 1 OR<br>MORE NEW MEMBERS | GENDER DISTRIBUTION       |                |  |
|------------------|-----|-----------------------------------------------|---------------------------|----------------|--|
|                  |     | WORE NEW WEINBERS                             | MALE                      | 1,022 (60.80%) |  |
|                  |     |                                               | FEMALE                    | 656 (39.02%)   |  |
| DROPPED MEMBERS  |     |                                               | NON BINARY                | 1 (0.06%)      |  |
|                  |     |                                               | PREFER NOT TO ANSWER      | 2 (0.12%)      |  |
| DECEASED         | 17  |                                               |                           | ,              |  |
| CLUB CANCELLED   | 23  | CLICK HERE FOR CUMULATIVE                     | TOTAL FAMILY UNIT MEMBERS | 304            |  |
| OTHER            | 261 | MEMBERSHIP DATA                               |                           |                |  |
| TOTAL            | 301 |                                               | FAMILY MEMBERS PAYING HAI | F DUES 155     |  |
|                  |     |                                               |                           |                |  |

## MONTHLY MEMBERSHIP PROGRESS REPORT

LOCATION TEXAS District 2 S3 Results as of: 6/30/2023

| Clubs                 |               |           |               | Members               |                        |                         |                                                    |
|-----------------------|---------------|-----------|---------------|-----------------------|------------------------|-------------------------|----------------------------------------------------|
| RESULTS FOR 2022-2023 |               |           |               | RESULTS FOR 2022-2023 |                        |                         |                                                    |
| QUARTER               | NEW CLUB GOAL | NEW CLUBS | DROPPED CLUBS | QUARTER MEME          | BER GROWTH NET<br>GOAL | MEMBER GROWTH<br>ACTUAL | DROPPED<br>MEMBERS ACTUAL<br>(including transfers) |
| JULY/AUG/SEPT         | 1             | 0         | 1             | JULY/AUG/SEPT         | 12                     | 83                      | 61                                                 |
| OCT/NOV/DEC           | 0             | 0         | 0             | OCT/NOV/DEC           | 12                     | 53                      | 74                                                 |
| JAN/FEB/MAR           | 1             | 0         | 0             | JAN/FEB/MAR           | 12                     | 85                      | 38                                                 |
| APR/MAY/JUNE          | 1             | 0         | 2             | APR/MAY/JUNE          | 12                     | 87                      | 128                                                |